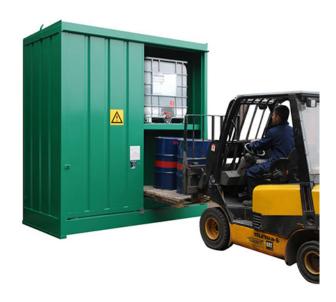

## Secure Drum/IBC Store - DPU16-4

Backed by our 20 year structural guarantee\*

The base of this bunded store is manufactured from 3mm mild steel sheet with RHS cross members and pressed ribs. The corner posts, shelf frames and main rails are all made from rolled hollow section. The back, sides and doors are pressed from 2mm mild steel sheet (corrugated as required for additional strength) while the roof is pressed with suitable bracing. The store is welded around the perimeter (sump fully seam welded), fitted with crane lifting points (maximum 2000 kilos per lift point), double sliding doors and the unit is shot blasted before being painted.

## \*Details available on request

| Size             | 3000mm L x 1500mm W x 3295mm H at highest point |
|------------------|-------------------------------------------------|
| N° of containers | 16 x 205ltr or 4 x 1000ltr                      |
| Sump capacity    | 1125ltr                                         |
| Shelf space      | 1350mm                                          |
| Colour           | Green RAL 6029                                  |
| Tare weight      | 1160kg                                          |

Note: The "floor" area above the sump is covered with galvanised steel channel sections so that loose drums or pallets can be stored directly on to it, while the upper shelf is an open, box section construction designed to support pallets. Grid mesh shelving is available for the upper shelf as a chargeable option for those who wish to have it fitted with a full "floor". Please contact us for further information.